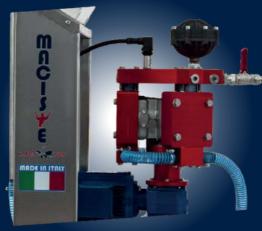

## Technical description:

The machine has an electric motor coupled with a diaphragm pump. The diaphragms are mechanically moved by a system consisting of three pistons positioned at 120° with each other. This solution, compared to the other pumps using oleodynamic system with hot oil in pressure, offers a more stable spray fan and a constant pressure all day long. Furthermore the distribution of the glaze on the tiles is more uniform and allows reaching a higher level of production quality.