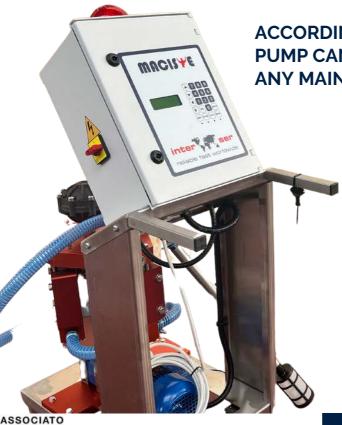

# MACISTE Reliable Glazing Strength

MACISTE IS AN AUTOMATIC AIRLESS PUMP for application on tiles of all suspended abrasive products such as glazes, engobes and crystalline.

**3 pistons system** instead of oleodynamic system: stable and steady pressure all day long.

## Technical description:

The machine has an electric motor coupled with a diaphragm pump. The diaphragms are mechanically moved by a system consisting of three pistons positioned at 120° with each other. This solution, compared to the other pumps using oleodynamic system with hot oil in pressure, offers a more stable spray fan and a constant pressure all day long. Furthermore the distribution of the glaze on the tiles is more uniform and allows reaching a higher level of production quality.

ACCORDING TO OUR TESTS AND CUSTOMERS, MACISTE PUMP CAN WORK FOR ALMOST TWO YEARS WITHOUT ANY MAINTENANCE.

Maciste pump has an **alarm system** that warns the user if any problem occurs (for example if the nozzle is blocked, the hose is broken or the pressure changes).

This system allows the user to work in other parts of the glazing line. In case a problem occurs, the pump activates its sound and light alarm.

The pump operation is run by an electrical panel with a user friendly console that can be managed easily by the operator.

The pump is provided with a **self cleaning system** activated by a simple push button.