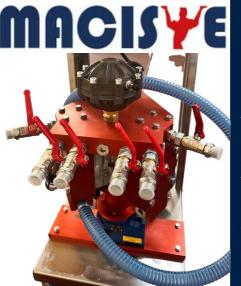

## Technical description:

The machine has an electric motor coupled with a diaphragm pump. The diaphragms are mechanically moved by a system consisting of three pistons positioned at 120° with each other. This solution, compared to the other pumps using oleodynamic system with hot oil in pressure, offers a more stable spray fan and a constant pressure all day long. Furthermore the distribution of the glaze on the tiles is more uniform and allows reaching a higher level of production quality.

The pump is provided with a **self cleaning system** activated by a simple push button.