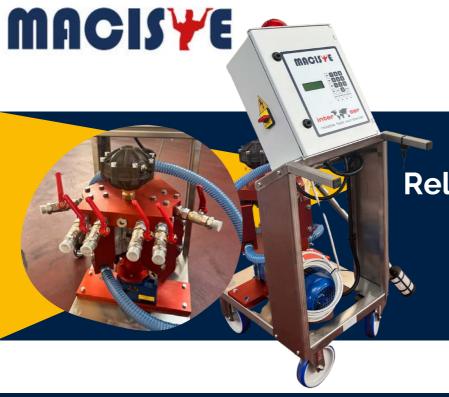

# MACISTE Reliable Glazing Strength

MACISTE IS AN AUTOMATIC AIRLESS PUMP for application on tiles of all suspended abrasive products such as glazes, engobes and crystalline.

**3 pistons system** instead of oleodynamic system: stable and steady pressure all day long.

## **MACISTE**